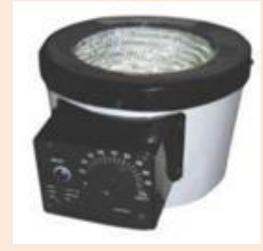

# **HEATING MANTLE (MADE FROM GLSSYARN)**

#### **DESCRIPTION**

It with stands high temperature up to 350 det C. the body of the mantle is spun one piece from non rusting Aluminium (upto 5.0 liter Capacity) duly Stoving painted. All heating mantels are lagged with special grade mineral wool. To work on 220/230 volts AC.

## WITH ENERGY REGULATOR

**MODEL: GEN-069** 